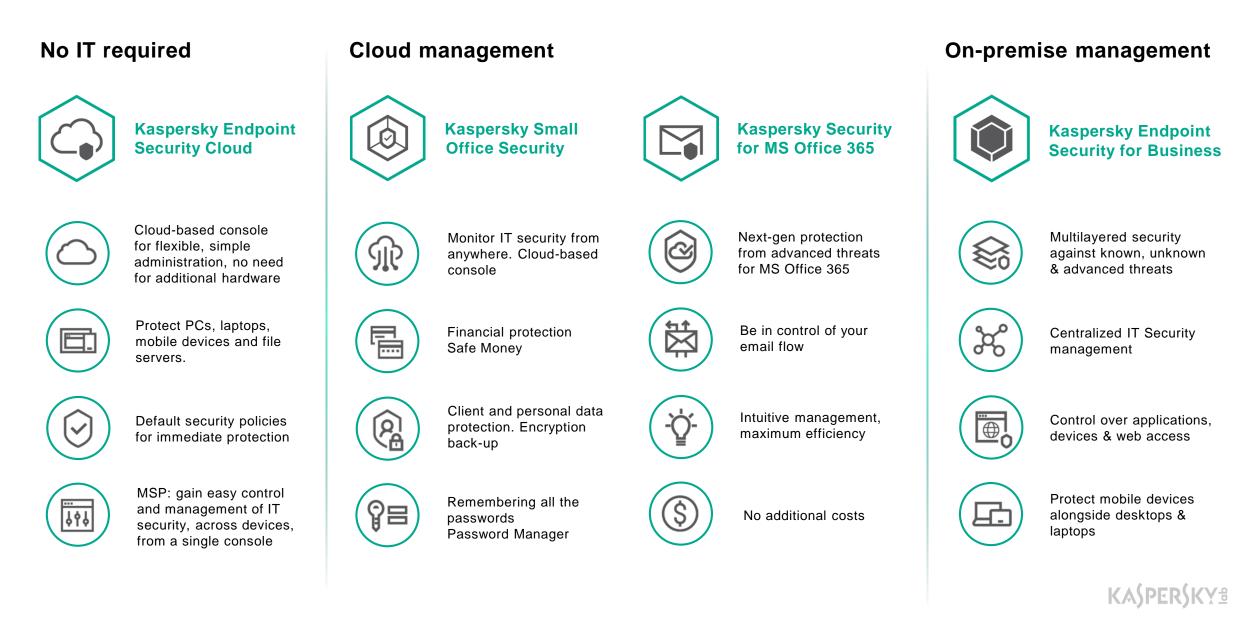

#### **Kaspersky Small Office Security**

#### **Kaspersky Endpoint Security Cloud**

#### **Kaspersky Security for Microsoft Office 365**

#### **Kaspersky Endpoint Security for Business**

Best-in-industry protection

Complete security and control for mixed IT environments

Beyond endpoint protection

A single Next Gen product – no hidden costs