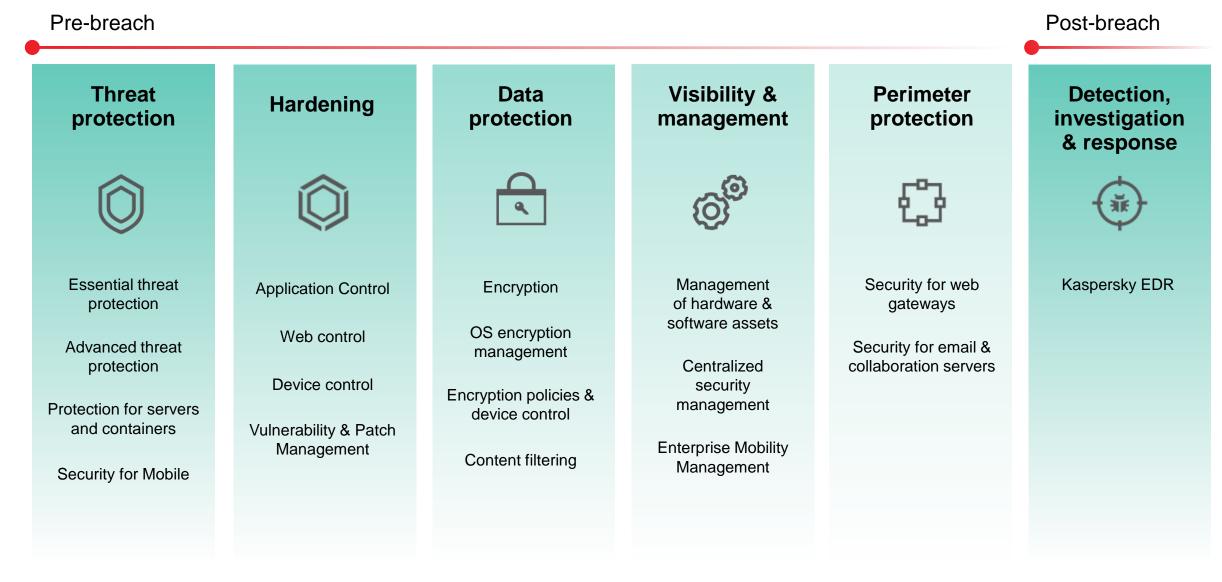

#### **SMB Have Unique Problems and Requirements**

KA\$PER\$KYᡱ

#### **New SMB World**

KASPERSKY<sup>®</sup>