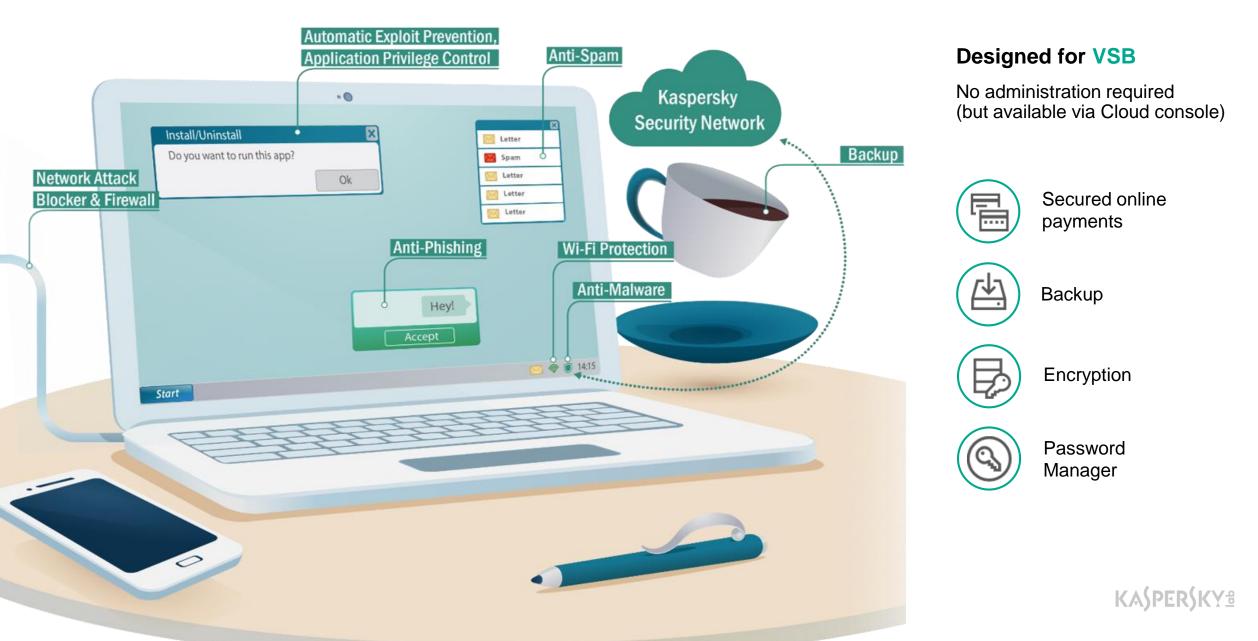

#### **Kaspersky Small Office Security**

#### Designed for SMB

Ease of use Cloud console

Ready to start Predefined profiles

Industry leading protection

No infrastructure costs SaaS model

Subscription available