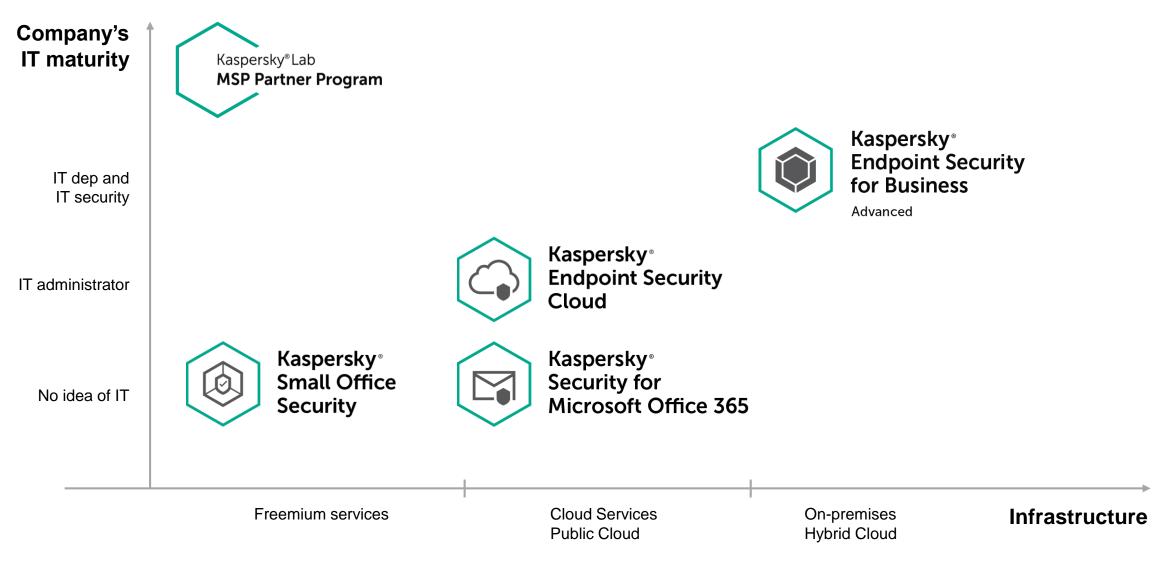

### KA\$PER\$KY<sup>®</sup>

# Kaspersky Security for Small and Medium Business

2018

#### **SMB Have Unique Problems and Requirements**



KA\$PER\$KYᡱ

#### **New SMB World**



KASPERSKY<sup>®</sup>

#### Kaspersky Lab SMB Portfolio



KA\$PER\$KYᡱ

#### **Kaspersky Small Office Security**



#### **Kaspersky Endpoint Security Cloud**



#### Designed for SMB



Ease of use Cloud console



Ready to start Predefined profiles



Industry leading protection



No infrastructure costs SaaS model



Subscription available

#### **Kaspersky Endpoint Security for Business**



Best-in-industry protection



Complete security and control for mixed IT environments



Beyond endpoint protection



A single Next Gen product – no hidden costs



Openness no other vendor can match



Agile, adaptive security

#### **Kaspersky Endpoint Security for Business**



KASPERSKY

#### **Kaspersky Security for Microsoft Office 365**

#### **Protection for MS Office Exchange Online**



Secure your mailboxes against advanced threats Next-ge